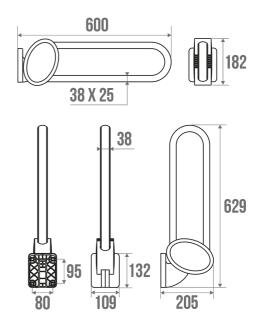

## **PRODUCT DESCRIPTION**

The ARSIS aluminium lift-up bar can be installed in the toilet. It is equipped with the "assisted descent" function for increased comfort.

This bar offers an optimal grip thanks to its 38 x 25 mm elliptical tube.

## **TECHNICAL DATA**

| Product Type                 | Lifting Bars         |
|------------------------------|----------------------|
| Range                        | ARSIS                |
| Load capacity                | 120 kg               |
| Laboratory Tests             | 180 kg               |
| Made in France               | Yes                  |
| Eligible for my Adapt' bonus | Yes                  |
| Guarantee                    | 10 years             |
| Medical Works Council        | Yes                  |
| Matter                       | Aluminium            |
| Diameter                     | 38 x 25 mm           |
| Gencod                       | 3563390489604        |
| Weight                       | 2.096 kg             |
| Colour                       | White & Matte Chrome |
| Size                         | 600 mm               |