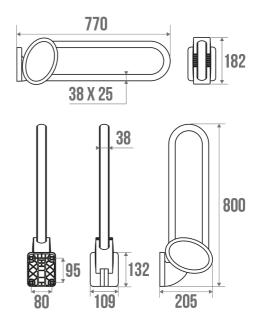

## **PRODUCT DESCRIPTION**

The ARSIS aluminium lift-up bar can be installed in the toilet. It is equipped with the "assisted descent" function for increased comfort.

This bar offers an optimal grip thanks to its 38  $\times$  25 mm elliptical tube.

## **TECHNICAL DATA**

| Product Type                 | Lifting Bars  |
|------------------------------|---------------|
| Range                        | ARSIS         |
| Load capacity                | 120 kg        |
| Laboratory Tests             | 180 kg        |
| Made in France               | Yes           |
| Eligible for my Adapt' bonus | Yes           |
| Guarantee                    | 10 years      |
| Medical Works Council        | Yes           |
| Matter                       | Aluminium     |
| Diameter                     | 38 x 25 mm    |
| Gencod                       | 3563390486801 |
| Weight                       | 2.426 kg      |
| Colour                       | White         |
| Size                         | 770 mm        |