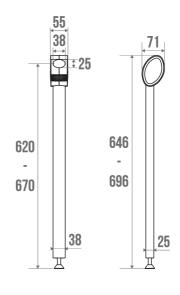

#### **TECHNICAL DATA**

| Range                        | ARSIS             |
|------------------------------|-------------------|
| Made in France               | Yes               |
| Eligible for my Adapt' bonus | Yes               |
| Guarantee                    | 10 years          |
| Matter                       | Aluminium         |
| Diameter                     | 38 x 25 mm        |
| Product Type                 | Support kickstand |
| Gencod                       | 3563390487105     |
| Weight                       | 0.717 kg          |
| Colour                       | Anthracite        |