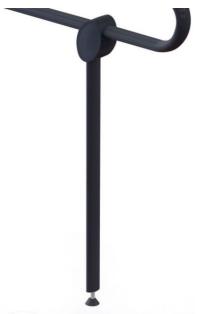

### **PRODUCT DESCRIPTION**

The aluminum support stand fits the ARSIS lifting bar. It is positioned and locked automatically and adjusts in height.

#### **TECHNICAL DATA**

| Range                        | ARSIS             |
|------------------------------|-------------------|
| Made in France               | Yes               |
| Eligible for my Adapt' bonus | Yes               |
| Guarantee                    | 10 years          |
| Matter                       | Aluminium         |
| Diameter                     | 38 x 25 mm        |
| Product Type                 | Support kickstand |
| Gencod                       | 3563390487105     |
| Weight                       | 0.717 kg          |
| Colour                       | Anthracite        |