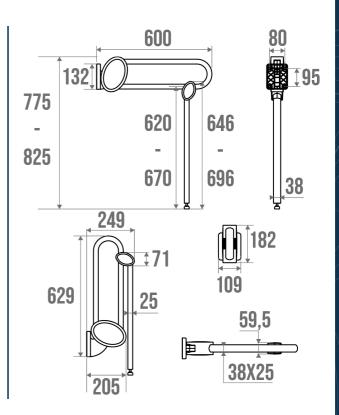

## PRODUCT DESCRIPTION

The ARSIS aluminium lift-up bar with support stand can be installed in the toilet.

It is equipped with the "assisted descent" function for increased comfort.

This bar offers an optimal grip thanks to its 38 x 25 mm elliptical tube.

The support stand is positioned and locked automatically and allows for a height adjustment of 5 cm.

For more modularity, this bar can be fixed or removable with the turntable kit sold separately (ref. 044110 or 044113).

The bracket, fixture covers, flanges and joint are made of polymer.

## **TECHNICAL DATA**

| Product Type                 | Lifting Bars  |
|------------------------------|---------------|
| Range                        | ARSIS         |
| Load capacity                | 150 kg        |
| Laboratory Tests             | 225 kg        |
| Made in France               | Yes           |
| Eligible for my Adapt' bonus | Yes           |
| Guarantee                    | 10 years      |
| Medical Works Council        | Yes           |
| Matter                       | Aluminium     |
| Diameter                     | 38 x 25 mm    |
| Gencod                       | 3563390486610 |
| Weight                       | 2.600 kg      |
| Colour                       | White         |
| Size                         | 600 mm        |