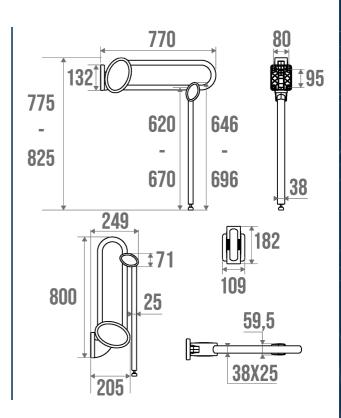

### PRODUCT DESCRIPTION

The ARSIS aluminium lift-up bar with support stand can be installed in the toilet.

It is equipped with the "assisted descent" function for increased comfort.

This bar offers an optimal grip thanks to its 38 x 25 mm elliptical tube.

The support stand is positioned and locked automatically and allows for a height adjustment of 5 cm.

For more modularity, this bar can be fixed or removable with the turntable kit sold separately (ref. 044110 or 044113).

The bracket, fixture covers, flanges and joint are made of polymer.

# **TECHNICAL DATA**

| Range                        | ARSIS         |
|------------------------------|---------------|
| Load capacity                | 150 kg        |
| Laboratory Tests             | 225 kg        |
| Made in France               | Yes           |
| Eligible for my Adapt' bonus | Yes           |
| Guarantee                    | 10 years      |
| Medical Works Council        | Yes           |
| Matter                       | Aluminium     |
| Diameter                     | 38 x 25 mm    |
| Product Type                 | Lifting Bars  |
| Gencod                       | 3563390486818 |
| Weight                       | 3.000 kg      |
| Colour                       | White         |
| Size                         | 770 mm        |