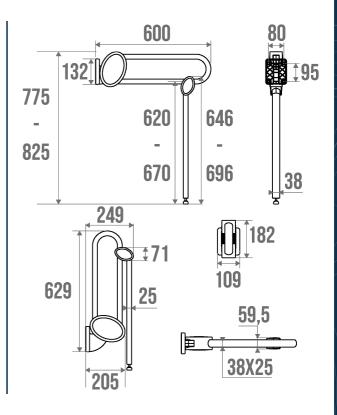

#### PRODUCT DESCRIPTION

The ARSIS aluminium lift-up bar with support stand can be installed in the toilet.

It is equipped with the "assisted descent" function for increased comfort.

This bar offers an optimal grip thanks to its  $38 \times 25$  mm elliptical tube.

The support stand is positioned and locked automatically and allows for a height adjustment of 5 cm.

For more modularity, this bar can be fixed or removable with the turntable kit sold separately (ref. 044110 or 044113).

## **TECHNICAL DATA**

| Product Type                 | Lifting Bars        |
|------------------------------|---------------------|
| Range                        | ARSIS               |
| Load capacity                | 150 kg              |
| Laboratory Tests             | 225 kg              |
| Made in France               | Yes                 |
| Eligible for my Adapt' bonus | Yes                 |
| Guarantee                    | 10 years            |
| Medical Works Council        | Yes                 |
| Matter                       | Aluminium           |
| Diameter                     | 38 x 25 mm          |
| Gencod                       | 3563390487617       |
| Weight                       | 2.600 kg            |
| Colour                       | Anthracite & Chrome |
| Size                         | 600 mm              |