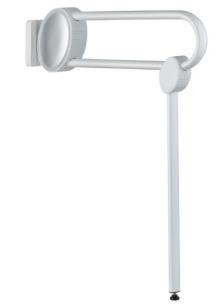

## PRODUCT DESCRIPTION

The ARSIS aluminium lift-up bar with support stand can be installed in the toilet.

It is equipped with the "assisted descent" function for increased comfort.

This bar offers an optimal grip thanks to its 38 x 25 mm elliptical tube.

The support stand is positioned and locked automatically and allows for a height adjustment of 5 cm.

For more modularity, this bar can be fixed or removable with the turntable kit sold separately (ref. 044110 or 044113).

The bracket, fixture covers, flanges and joint are made of polymer.