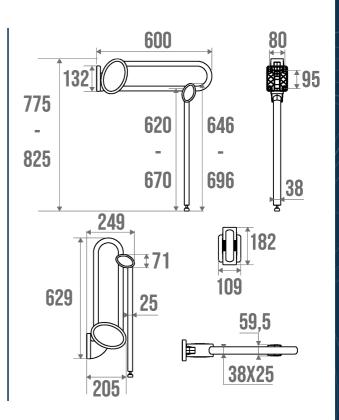

## PRODUCT DESCRIPTION

The ARSIS aluminium lift-up bar with support stand can be installed in the toilet.

It is equipped with the "assisted descent" function for increased comfort.

This bar offers an optimal grip thanks to its 38 x 25 mm elliptical tube.

The support stand is positioned and locked automatically and allows for a height adjustment of 5 cm.

For more modularity, this bar can be fixed or removable with the turntable kit sold separately (ref. 044110 or 044113).

## **TECHNICAL DATA**

| Range                        | ARSIS                |
|------------------------------|----------------------|
| Load capacity                | 150 kg               |
| Laboratory Tests             | 225 kg               |
| Made in France               | Yes                  |
| Eligible for my Adapt' bonus | Yes                  |
| Guarantee                    | 10 years             |
| Medical Works Council        | Yes                  |
| Matter                       | Aluminium            |
| Diameter                     | 38 x 25 mm           |
| Product Type                 | Lifting Bars         |
| Gencod                       | 3563390489611        |
| Weight                       | 2.600 kg             |
| Colour                       | White & Matte Chrome |
| Size                         | 600 mm               |