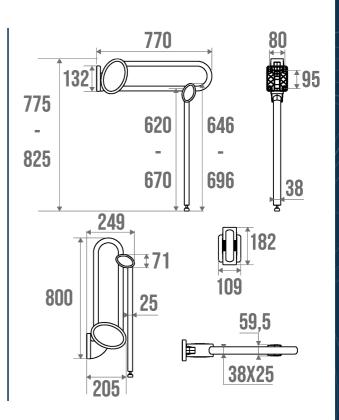

## PRODUCT DESCRIPTION

The ARSIS aluminium lift-up bar with support stand can be installed in the toilet.

It is equipped with the "assisted descent" function for increased comfort.

This bar offers an optimal grip thanks to its 38 x 25 mm elliptical tube.

The support stand is positioned and locked automatically and allows for a height adjustment of 5 cm.

For more modularity, this bar can be fixed or removable with the turntable kit sold separately (ref. 044110 or 044113).

The bracket, fixture covers, flanges and joint are made of polymer.

## **TECHNICAL DATA**

| Range                        | ARSIS                |
|------------------------------|----------------------|
| Load capacity                | 150 kg               |
| Laboratory Tests             | 225 kg               |
| Made in France               | Yes                  |
| Eligible for my Adapt' bonus | Yes                  |
| Guarantee                    | 10 years             |
| Medical Works Council        | Yes                  |
| Matter                       | Aluminium            |
| Diameter                     | 38 x 25 mm           |
| Product Type                 | Lifting Bars         |
| Gencod                       | 3563390489819        |
| Weight                       | 3.000 kg             |
| Colour                       | White & Matte Chrome |
| Size                         | 770 mm               |