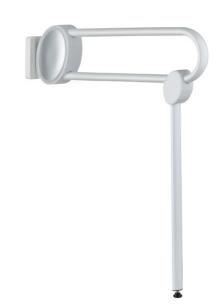

## PRODUCT DESCRIPTION

The ARSIS aluminium lift-up bar with support stand can be installed in the toilet.

It is equipped with the "assisted descent" function for increased comfort.

This bar offers an optimal grip thanks to its 38 x 25 mm elliptical tube.

The support stand is positioned and locked automatically and allows for a height adjustment of 5 cm.

For more modularity, this bar can be fixed or removable with the turntable kit sold separately (ref. 044110 or 044113).

The bracket, fixture covers, flanges and joint are made of polymer.