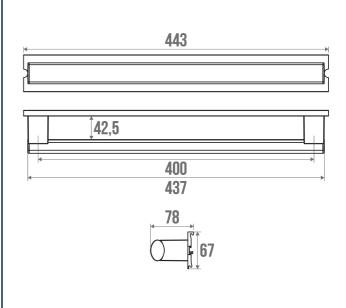

#### **TECHNICAL DATA**

| Range                        | ARSIS            |
|------------------------------|------------------|
| Load capacity                | 150 kg           |
| Laboratory Tests             | 225 kg           |
| Made in France               | Yes              |
| Eligible for my Adapt' bonus | Yes              |
| Guarantee                    | 10 years         |
| Medical Works Council        | Yes              |
| Matter                       | Aluminium        |
| Diameter                     | 38 x 25 mm       |
| Product Type                 | Straight bars    |
| Gencod                       | 3563390448403    |
| Weight                       | 0.799 kg         |
| Colour                       | Anodized & White |
| Size                         | 443 mm           |