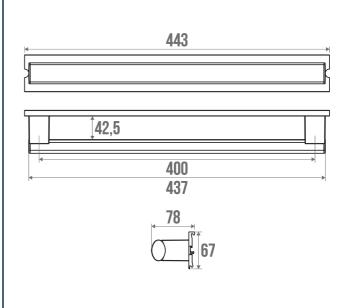

### **TECHNICAL DATA**

| Range                        | ARSIS                 |
|------------------------------|-----------------------|
| Load capacity                | 150 kg                |
| Laboratory Tests             | 225 kg                |
| Made in France               | Yes                   |
| Eligible for my Adapt' bonus | Yes                   |
| Guarantee                    | 10 years              |
| Medical Works Council        | Yes                   |
| Matter                       | Aluminium             |
| Diameter                     | 38 x 25 mm            |
| Product Type                 | Straight bars         |
| Gencod                       | 3563390448434         |
| Weight                       | 0.799 kg              |
| Colour                       | Anodized & Anthracite |
| Size                         | 443 mm                |