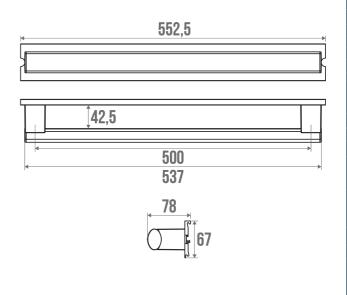

### PRODUCT DESCRIPTION

The ARSIS removable grab bar offers great modularity thanks to its ingenious rail fixing system.

The installation of these bars requires the corresponding rail of the same length sold separately (ref. 044240, 044250 or 044260). Its elliptical aluminium tube  $\emptyset$  38 x 25 mm guarantees optimal grip. It comes with the 2 locks.

### **TECHNICAL DATA**

| Product Type                 | Straight bars    |  |
|------------------------------|------------------|--|
| Range                        | ARSIS            |  |
| Load capacity                | 150 kg           |  |
| Laboratory Tests             | 225 kg           |  |
| Made in France               | Yes              |  |
| Eligible for my Adapt' bonus | Yes              |  |
| Guarantee                    | 10 years         |  |
| Medical Works Council        | Yes              |  |
| Matter                       | Aluminium        |  |
| Diameter                     | 38 x 25 mm       |  |
| Gencod                       | 3563390448502    |  |
| Weight                       | 0.962 kg         |  |
| Colour                       | Anodized & White |  |
| Size                         | 552.5 mm         |  |