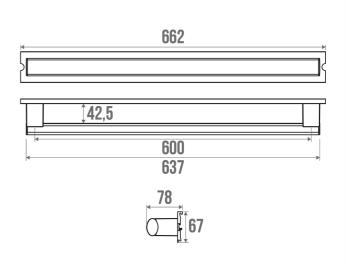

## PRODUCT DESCRIPTION

The ARSIS removable grab bar offers great modularity thanks to its ingenious rail fixing system.

The installation of these bars requires the corresponding rail of the same length sold separately (ref. 044240, 044250 or 044260). Its elliptical aluminium tube  $\emptyset$  38 x 25 mm guarantees optimal grip. It comes with the 2 locks.

## **TECHNICAL DATA**

| Range                        | ARSIS            |
|------------------------------|------------------|
| Load capacity                | 150 kg           |
| Laboratory Tests             | 225 kg           |
| Made in France               | Yes              |
| Eligible for my Adapt' bonus | Yes              |
| Guarantee                    | 10 years         |
| Medical Works Council        | Yes              |
| Matter                       | Aluminium        |
| Diameter                     | 38 x 25 mm       |
| Product Type                 | Straight bars    |
| Gencod                       | 3563390448601    |
| Weight                       | 1.137 kg         |
| Colour                       | Anodized & White |
| Size                         | 662 mm           |