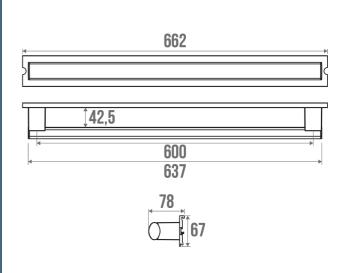

## **TECHNICAL DATA**

| Range                        | ARSIS                 |
|------------------------------|-----------------------|
| Load capacity                | 150 kg                |
| Laboratory Tests             | 225 kg                |
| Made in France               | Yes                   |
| Eligible for my Adapt' bonus | Yes                   |
| Guarantee                    | 10 years              |
| Medical Works Council        | Yes                   |
| Matter                       | Aluminium             |
| Diameter                     | 38 x 25 mm            |
| Product Type                 | Straight bars         |
| Gencod                       | 3563390448632         |
| Weight                       | 1.137 kg              |
| Colour                       | Anodized & Anthracite |
| Size                         | 662 mm                |