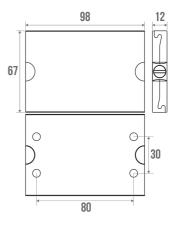

### TECHNICAL DATA

| Range          | ARSIS                            |
|----------------|----------------------------------|
| Made in France | Yes                              |
| Guarantee      | 10 years                         |
| Matter         | Aluminium                        |
| Gencod         | 3563390440131                    |
| Weight         | 0.196 kg                         |
| Colour         | Bright anodized / Charcoal locks |
| Size           | 98 mm                            |
|                |                                  |