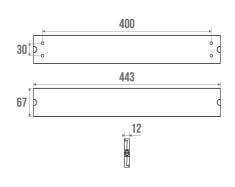

#### **TECHNICAL DATA**

| Range          | ARSIS                         |
|----------------|-------------------------------|
| Made in France | Yes                           |
| Guarantee      | 10 years                      |
| Matter         | Aluminium                     |
| Gencod         | 3563390440407                 |
| Weight         | 0.909 kg                      |
| Colour         | Bright Anodized / White Locks |
| Size           | 443 mm                        |
|                |                               |