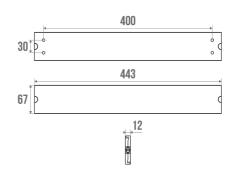

### **TECHNICAL DATA**

| Made in France Yes  Guarantee 10 years  Matter Aluminium  Gencod 3563390440438  Weight 0.909 kg  Colour Bright anodized / Charcoal locks  Size 443 mm | Range          | ARSIS                            |  |  |
|-------------------------------------------------------------------------------------------------------------------------------------------------------|----------------|----------------------------------|--|--|
| Matter Aluminium  Gencod 3563390440438  Weight 0.909 kg  Colour Bright anodized / Charcoal locks                                                      | Made in France | Yes                              |  |  |
| Gencod 3563390440438  Weight 0.909 kg  Colour Bright anodized / Charcoal locks                                                                        | Guarantee      | 10 years                         |  |  |
| Weight 0.909 kg  Colour Bright anodized / Charcoal locks                                                                                              | Matter         | Aluminium                        |  |  |
| Colour Bright anodized / Charcoal locks                                                                                                               | Gencod         | 3563390440438                    |  |  |
|                                                                                                                                                       | Weight         | 0.909 kg                         |  |  |
| Size 443 mm                                                                                                                                           | Colour         | Bright anodized / Charcoal locks |  |  |
|                                                                                                                                                       | Size           | 443 mm                           |  |  |