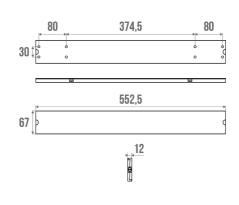

### **TECHNICAL DATA**

| Range          | ARSIS                            |  |  |
|----------------|----------------------------------|--|--|
| Made in France | Yes                              |  |  |
| Guarantee      | 10 years                         |  |  |
| Matter         | Aluminium                        |  |  |
| Gencod         | 3563390440537                    |  |  |
| Weight         | 1.132 kg                         |  |  |
| Colour         | Bright anodized / Charcoal locks |  |  |
| Size           | 552.5 mm                         |  |  |
|                |                                  |  |  |