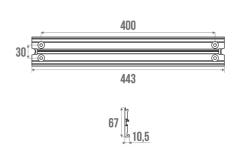

#### **TECHNICAL DATA**

| Range          | ARSIS           |
|----------------|-----------------|
| Made in France | Yes             |
| Guarantee      | 10 years        |
| Matter         | Aluminium       |
| Gencod         | 3563390442401   |
| Weight         | 0.551 kg        |
| Colour         | Bright Anodized |
| Size           | 443 mm          |