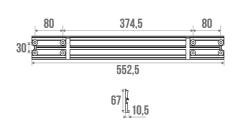

**MOUNTING RAIL** 

Bright Anodized 044250

## **TECHNICAL DATA**

| Range          | ARSIS           |
|----------------|-----------------|
| Made in France | Yes             |
| Guarantee      | 10 years        |
| Matter         | Aluminium       |
| Gencod         | 3563390442500   |
| Weight         | 0.551 kg        |
| Colour         | Bright Anodized |
| Size           | 552.5 mm        |