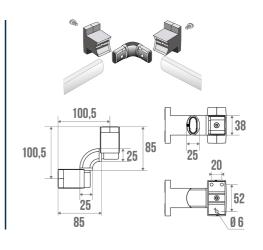

|  |  |
|   |  |  |  |
|   |  |  |  |
|   |  |  |  |
|   |  |  |  |
|   |  |  |  |
|   |  |  |  |
|   |  |  |  |
|   |  |  |  |
|   |  |  |  |
|   |  |  |  |
|   |  |  |  |
|   |  |  |  |
|   |  |  |  |
|   |  |  |  |
|   |  |  |  |
|   |  |  |  |
|   |  |  |  |
|   |  |  |  |
|   |  |  |  |
|   |  |  |  |
|   |  |  |  |
|   |  |  |  |
|   |  |  |  |
|   |  |  |  |
|   |  |  |  |

image-produit

## **PRODUCT ADVANTAGES**







**EASY TO INSTALL** 



MADE IN FRANCE

## **TECHNICAL DATA**

| Range          | ARSIS         |  |
|----------------|---------------|--|
| Made in France | Yes           |  |
| Guarantee      | 10 years      |  |
| Matter         | Aluminium     |  |
| Gencod         | 3563390418208 |  |
| Weight         | 0.270 kg      |  |
| Colour         | White         |  |