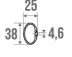

#### **TECHNICAL DATA**

| Range                                 | ARSIS                 |
|---------------------------------------|-----------------------|
| Made in France                        | Yes                   |
| Guarantee                             | 10 years              |
| Matter                                | Aluminium             |
| Diameter                              | 38 x 25 mm            |
| Gencod                                | 3563390418062         |
| Colour                                | White                 |
| Size                                  | 600 mm                |
| Méthode de recoupe Kit Arsis          | RECOUPE_KIT_ARSIS.pdf |
| · · · · · · · · · · · · · · · · · · · | <u> </u>              |