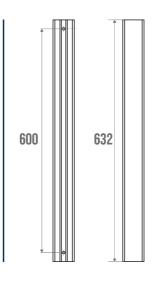

#### **TECHNICAL DATA**

| Range                                 | ARSIS                 |
|---------------------------------------|-----------------------|
| Made in France                        | Yes                   |
| Guarantee                             | 10 years              |
| Matter                                | Aluminium             |
| Diameter                              | 38 x 25 mm            |
| Gencod                                | 3563390418062         |
| Colour                                | White                 |
| Size                                  | 600 mm                |
| Méthode de recoupe Kit Arsis          | RECOUPE_KIT_ARSIS.pdf |
| · · · · · · · · · · · · · · · · · · · | <u> </u>              |