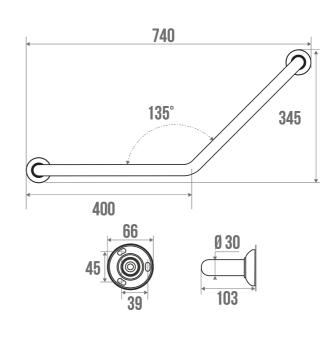

## PRODUCT DESCRIPTION

The 135° CLASSIC 30 mm diameter elbow bar in white epoxy aluminium can be installed in a toilet or bathtub area.

It allows you to keep your balance while standing or sitting, to get up and to transfer from one support to another.

### **TECHNICAL DATA**

| Product Type                 | Angled bars         |
|------------------------------|---------------------|
| Range                        | CLASSIC             |
| Load capacity                | 150 kg              |
| Laboratory Tests             | 225 kg              |
| Made in France               | Yes                 |
| Eligible for my Adapt' bonus | Yes                 |
| Guarantee                    | 10 years            |
| Medical Works Council        | Yes                 |
| Matter                       | Aluminium           |
| Diameter                     | 30 mm               |
| Gencod                       | 3563390492307       |
| Weight                       | 0.778 kg            |
| Colour                       | White               |
| Size                         | 400 x 400 mm        |
| Version                      | 2 attachment points |