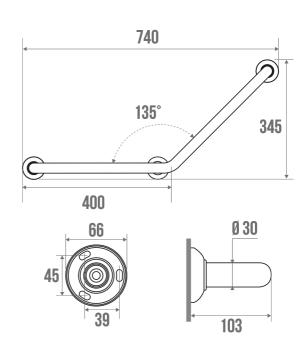

## **PRODUCT DESCRIPTION**

The 135° CLASSIC 30 mm diameter elbow bar in white epoxy aluminium can be installed in a toilet or bathtub area.

It allows you to keep your balance while standing or sitting, to get up and to transfer from one support to another.

## **TECHNICAL DATA**

| Product Type                 | Angled bars         |
|------------------------------|---------------------|
| Range                        | CLASSIC             |
| Load capacity                | 150 kg              |
| Laboratory Tests             | 225 kg              |
| Made in France               | Yes                 |
| Eligible for my Adapt' bonus | Yes                 |
| Guarantee                    | 10 years            |
| Medical Works Council        | Yes                 |
| Matter                       | Aluminium           |
| Diameter                     | 30 mm               |
| Gencod                       | 3563390492703       |
| Weight                       | 0.853 kg            |
| Colour                       | White               |
| Size                         | 400 x 400 mm        |
| Version                      | 3 attachment points |