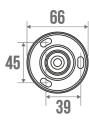

GS



ROUND TUBE

#### MADE IN FRANCE

## **TECHNICAL DATA**

| Product Type                 | Straight bars |
|------------------------------|---------------|
| Range                        | CLASSIC       |
| Load capacity                | 120 kg        |
| Laboratory Tests             | 180 kg        |
| Made in France               | Yes           |
| Eligible for my Adapt' bonus | Yes           |
| Guarantee                    | 10 years      |
| Medical Works Council        | Yes           |
| Matter                       | Aluminium     |
| Diameter                     | 30 mm         |
| Gencod                       | 3563390491300 |
| Weight                       | 0.393 kg      |
| Colour                       | White         |
| Size                         | 300 mm        |