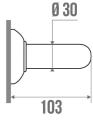

#### **PRODUCT DESCRIPTION**

The CLASSIC 30 mm diameter grab bar in white epoxy aluminium can be installed in a shower or bathtub area.

It can be positioned vertically, horizontally or 135°. It allows you to cross the step of a tray or the edge of a bathtub (in

## **TECHNICAL DATA**

| Product Type                 | Straight bars |
|------------------------------|---------------|
| Range                        | CLASSIC       |
| Load capacity                | 120 kg        |
| Laboratory Tests             | 180 kg        |
| Made in France               | Yes           |
| Eligible for my Adapt' bonus | Yes           |
| Guarantee                    | 10 years      |
| Medical Works Council        | Yes           |
| Matter                       | Aluminium     |
| Diameter                     | 30 mm         |
| Gencod                       | 3563390491300 |
| Weight                       | 0.393 kg      |
| Colour                       | White         |
| Size                         | 300 mm        |