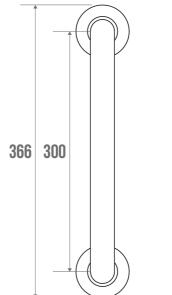

## **TECHNICAL DATA**

| Product Type                 | Straight bars |
|------------------------------|---------------|
| Range                        | CLASSIC       |
| Load capacity                | 120 kg        |
| Laboratory Tests             | 180 kg        |
| Made in France               | Yes           |
| Eligible for my Adapt' bonus | Yes           |
| Guarantee                    | 10 years      |
| Medical Works Council        | Yes           |
| Matter                       | Aluminium     |
| Diameter                     | 30 mm         |
| Gencod                       | 3563390491300 |
| Weight                       | 0.393 kg      |
| Colour                       | White         |
| Size                         | 300 mm        |