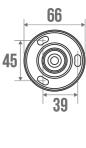

The bases and fixing covers are made of polymer.

## **TECHNICAL DATA**

| Product Type                 | Straight bars |
|------------------------------|---------------|
| Range                        | CLASSIC       |
| Load capacity                | 120 kg        |
| Laboratory Tests             | 180 kg        |
| Made in France               | Yes           |
| Eligible for my Adapt' bonus | Yes           |
| Guarantee                    | 10 years      |
| Medical Works Council        | Yes           |
| Matter                       | Aluminium     |
| Diameter                     | 30 mm         |
| Gencod                       | 3563390491409 |
| Weight                       | 0.467 kg      |
| Colour                       | White         |
| Size                         | 400 mm        |