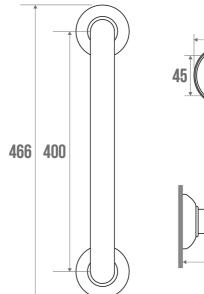

#### **PRODUCT DESCRIPTION**

The CLASSIC 30 mm diameter grab bar in white epoxy aluminium can be installed in a shower or bathtub area.

It can be positioned vertically, horizontally or 135°. It allows you to cross the step of a tray or the edge of a bathtub (in an upright position only), to keep your balance in a standing or sitting position, to get up and to transfer from one support to another.

## **TECHNICAL DATA**

| Product Type                 | Straight bars |
|------------------------------|---------------|
| Range                        | CLASSIC       |
| Load capacity                | 120 kg        |
| Laboratory Tests             | 180 kg        |
| Made in France               | Yes           |
| Eligible for my Adapt' bonus | Yes           |
| Guarantee                    | 10 years      |
| Medical Works Council        | Yes           |
| Matter                       | Aluminium     |
| Diameter                     | 30 mm         |
| Gencod                       | 3563390491409 |
| Weight                       | 0.467 kg      |
| Colour                       | White         |
| Size                         | 400 mm        |