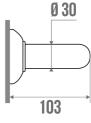

#### **PRODUCT DESCRIPTION**

The CLASSIC 30 mm diameter grab bar in white epoxy aluminium can be installed in a shower or bathtub area.

It can be positioned vertically, horizontally or 135°. It allows you to cross the step of a tray or the edge of a bathtub (in an upright position only), to keep your balance in a standing or sitting position, to get up and to transfer from one support to another.

## **TECHNICAL DATA**

| Product Type                 | Straight bars |
|------------------------------|---------------|
| Range                        | CLASSIC       |
| Load capacity                | 120 kg        |
| Laboratory Tests             | 180 kg        |
| Made in France               | Yes           |
| Eligible for my Adapt' bonus | Yes           |
| Guarantee                    | 10 years      |
| Medical Works Council        | Yes           |
| Matter                       | Aluminium     |
| Diameter                     | 30 mm         |
| Gencod                       | 3563390491409 |
| Weight                       | 0.467 kg      |
| Colour                       | White         |
| Size                         | 400 mm        |