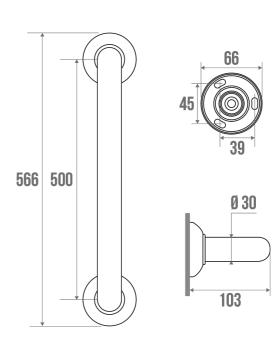

### PRODUCT DESCRIPTION

The CLASSIC 30 mm diameter grab bar in white epoxy aluminium can be installed in a shower or bathtub area.

It can be positioned vertically, horizontally or 135°.

It allows you to cross the step of a tray or the edge of a bathtub (in an upright position only), to keep your balance in a standing or sitting position, to get up and to transfer from one support to another.

The bases and fixing covers are made of polymer.

### **TECHNICAL DATA**

| Product Type                 | Straight bars |
|------------------------------|---------------|
| Range                        | CLASSIC       |
| Load capacity                | 120 kg        |
| Laboratory Tests             | 180 kg        |
| Made in France               | Yes           |
| Eligible for my Adapt' bonus | Yes           |
| Guarantee                    | 10 years      |
| Medical Works Council        | Yes           |
| Matter                       | Aluminium     |
| Diameter                     | 30 mm         |
| Gencod                       | 3563390491508 |
| Weight                       | 0.563 kg      |
| Colour                       | White         |
| Size                         | 500 mm        |