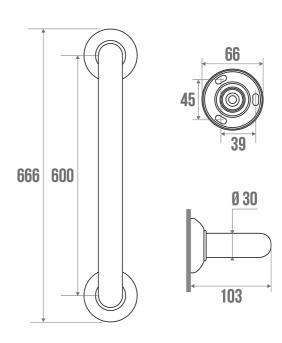

### **PRODUCT DESCRIPTION**

The CLASSIC 30 mm diameter grab bar in white epoxy aluminium can be installed in a shower or bathtub area.

It can be positioned vertically, horizontally or 135°.

It allows you to cross the step of a tray or the edge of a bathtub (in an upright position only), to keep your balance in a standing or sitting position, to get up and to transfer from one support to another.

The bases and fixing covers are made of polymer.

### **TECHNICAL DATA**

| Product Type                 | Straight bars |
|------------------------------|---------------|
| Range                        | CLASSIC       |
| Load capacity                | 120 kg        |
| Laboratory Tests             | 180 kg        |
| Made in France               | Yes           |
| Eligible for my Adapt' bonus | Yes           |
| Guarantee                    | 10 years      |
| Medical Works Council        | Yes           |
| Matter                       | Aluminium     |
| Diameter                     | 30 mm         |
| Gencod                       | 3563390491607 |
| Weight                       | 0.632 kg      |
| Colour                       | White         |
| Size                         | 600 mm        |