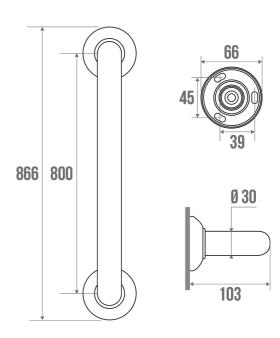

### **PRODUCT DESCRIPTION**

The CLASSIC 30 mm diameter grab bar in white epoxy aluminium can be installed in a shower or bathtub area.

It can be positioned vertically, horizontally or 135°.

It allows you to cross the step of a tray or the edge of a bathtub (in an upright position only), to keep your balance in a standing or sitting position, to get up and to transfer from one support to another.

### **TECHNICAL DATA**

| Product Type                 | Straight bars |
|------------------------------|---------------|
| Range                        | CLASSIC       |
| Load capacity                | 120 kg        |
| Laboratory Tests             | 180 kg        |
| Made in France               | Yes           |
| Eligible for my Adapt' bonus | Yes           |
| Guarantee                    | 10 years      |
| Medical Works Council        | Yes           |
| Matter                       | Aluminium     |
| Diameter                     | 30 mm         |
| Gencod                       | 3563390491805 |
| Weight                       | 0.787 kg      |
| Colour                       | White         |
| Size                         | 800 mm        |