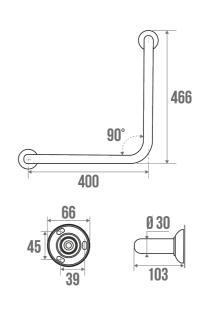

### **PRODUCT DESCRIPTION**

The 90° CLASSIC angled bar with a diameter of 30 mm made of white powder-coated aluminium can be used as a support bar (horizontal part) or as a lifting and holding bar (vertical part) for a toilet or bathtub.

### **TECHNICAL DATA**

| Range                        | CLASSIC       |
|------------------------------|---------------|
| Load capacity                | 150 kg        |
| Made in France               | Yes           |
| Eligible for my Adapt' bonus | Yes           |
| Guarantee                    | 10 years      |
| Matter                       | Aluminium     |
| Diameter                     | 30 mm         |
| Product Type                 | Angled bars   |
| Gencod                       | 3563390492406 |
| Weight                       | 0.744 kg      |
| Colour                       | White         |
|                              |               |