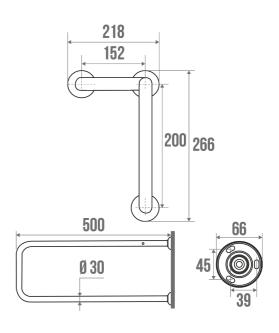

## PRODUCT DESCRIPTION

The CLASSIC U-shaped grab bar with a diameter of 30 mm in white epoxy aluminium can be installed on the right or left side of a washbasin or washbasin.

The reinforcement is delivered disassembled.

### **TECHNICAL DATA**

| Range                        | CLASSIC       |
|------------------------------|---------------|
| Load capacity                | 100 kg        |
| Made in France               | Yes           |
| Eligible for my Adapt' bonus | Yes           |
| Guarantee                    | 10 years      |
| Matter                       | Aluminium     |
| Diameter                     | 30 mm         |
| Product Type                 | U-Bars        |
| Gencod                       | 3563390493809 |
| Weight                       | 0.852 kg      |
| Colour                       | White         |
| Size                         | 500 mm        |