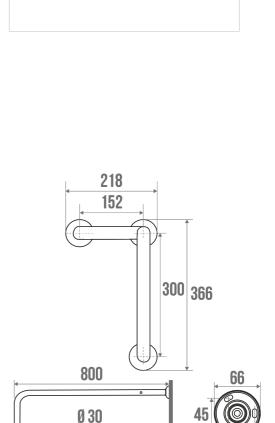

# PRODUCT DESCRIPTION

The CLASSIC U-shaped grab bar with a diameter of 30 mm in white epoxy aluminium can be installed on the right or left side of a washbasin or washbasin.

The reinforcement is delivered disassembled.

#### **TECHNICAL DATA**

| Product Type                 | U-Bars        |
|------------------------------|---------------|
| Range                        | CLASSIC       |
| Load capacity                | 100 kg        |
| Made in France               | Yes           |
| Eligible for my Adapt' bonus | Yes           |
| Guarantee                    | 10 years      |
| Matter                       | Aluminium     |
| Diameter                     | 30 mm         |
| Gencod                       | 3563390493700 |
| Weight                       | 1.215 kg      |
| Colour                       | White         |
| Size                         | 800 mm        |