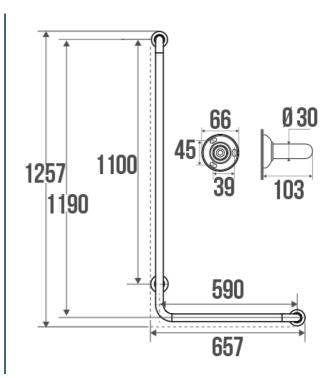

### **TECHNICAL DATA**

| Range                        | CLASSIC       |
|------------------------------|---------------|
| Load capacity                | 150 kg        |
| Laboratory Tests             | 225 kg        |
| Made in France               | Yes           |
| Eligible for my Adapt' bonus | Yes           |
| Guarantee                    | 10 years      |
| Medical Works Council        | Yes           |
| Matter                       | Aluminium     |
| Diameter                     | 30 mm         |
| Product Type                 | L-shaped bars |
| Gencod                       | 3563390493908 |
| Weight                       | 1.400 kg      |
| Colour                       | White         |
| Version                      | Left          |
|                              | 1             |