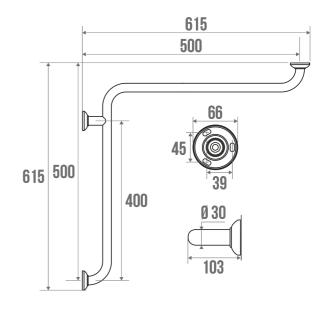

### **PRODUCT DESCRIPTION**

The CLASSIC 2-wall corner grab bar with a diameter of 30 mm in white epoxy aluminium is mainly installed in a shower or bathtub area.

It allows you to cross the step of a tray or the edge of a bathtub, to keep your balance in a standing or sitting position, to get up and to transfer from one support to another. This bar is reversible and delivered disassembled.

It has 3 attachment points.

The bases and fixing covers are made of polymer.

## **TECHNICAL DATA**

| Product Type                 | 2-wall corner grab bar |
|------------------------------|------------------------|
| Range                        | CLASSIC                |
| Load capacity                | 120 kg                 |
| Made in France               | Yes                    |
| Eligible for my Adapt' bonus | Yes                    |
| Guarantee                    | 10 years               |
| Matter                       | Aluminium              |
| Diameter                     | 30 mm                  |
| Gencod                       | 3563390492505          |
| Weight                       | 0.982 kg               |
| Colour                       | White                  |
| Size                         | 500 x 500 mm           |
|                              |                        |