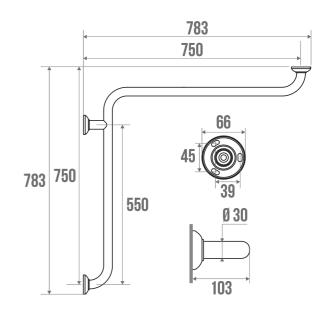

## **PRODUCT DESCRIPTION**

The CLASSIC 2-wall corner grab bar with a diameter of 30 mm in white epoxy aluminium is mainly installed in a shower or bathtub area.

It allows you to cross the step of a tray or the edge of a bathtub, to keep your balance in a standing or sitting position, to get up and to transfer from one support to another. This bar is reversible and delivered disassembled.

It has 3 attachment points.

The bases and fixing covers are made of polymer.

## **TECHNICAL DATA**

| Product Type                 | 2-wall corner grab bar |
|------------------------------|------------------------|
| Range                        | CLASSIC                |
| Load capacity                | 120 kg                 |
| Made in France               | Yes                    |
| Eligible for my Adapt' bonus | Yes                    |
| Guarantee                    | 10 years               |
| Matter                       | Aluminium              |
| Diameter                     | 30 mm                  |
| Gencod                       | 3563390493304          |
| Weight                       | 1.255 kg               |
| Colour                       | White                  |
| Size                         | 750 x 750 mm           |