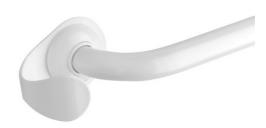

## **CANE, BAG OR GARMENT HOLDER CLASSIC**

White 049322

## PRODUCT DESCRIPTION

This clever accessory allows you to carry a cane or hang a bag or a piece of clothing.

It is adaptable to CLASSIC aluminium bars.

Its permissible load is 15 kg.

It mounts to the bar attachment and therefore does not require additional drilling.