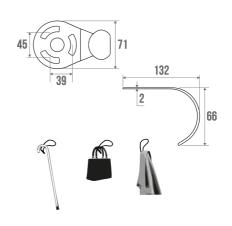

## PRODUCT DESCRIPTION

This clever accessory allows you to carry a cane or hang a bag or a piece of clothing.

It is adaptable to CLASSIC aluminium bars.

Its permissible load is 15 kg.

It mounts to the bar attachment and therefore does not require additional drilling.

## **TECHNICAL DATA**

| Range          | CLASSIC                     |
|----------------|-----------------------------|
| Made in France | Yes                         |
| Guarantee      | 10 years                    |
| Matter         | Aluminium                   |
| Product Type   | Cane, bag or garment holder |
| Gencod         | 3563390493229               |
| Weight         | 0.035 kg                    |
| Colour         | White                       |