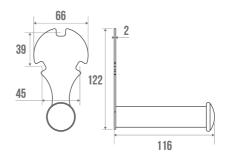

### PRODUCT DESCRIPTION

The CLASSIC Clipboard fits on CLASSIC aluminum bars. It mounts to the bar attachment and therefore does not require additional drilling.

### **TECHNICAL DATA**

| Range CLASSIC  Made in France Yes  Guarantee 10 years  Matter Aluminium  Gencod 3563390493205  Weight 0.107 kg  Colour White | Product Type   | Toilet        |
|------------------------------------------------------------------------------------------------------------------------------|----------------|---------------|
| Guarantee 10 years  Matter Aluminium  Gencod 3563390493205  Weight 0.107 kg                                                  | Range          | CLASSIC       |
| Matter Aluminium  Gencod 3563390493205  Weight 0.107 kg                                                                      | Made in France | Yes           |
| Gencod         3563390493205           Weight         0.107 kg                                                               | Guarantee      | 10 years      |
| Weight 0.107 kg                                                                                                              | Matter         | Aluminium     |
|                                                                                                                              | Gencod         | 3563390493205 |
| Colour White                                                                                                                 | Weight         | 0.107 kg      |
|                                                                                                                              | Colour         | White         |