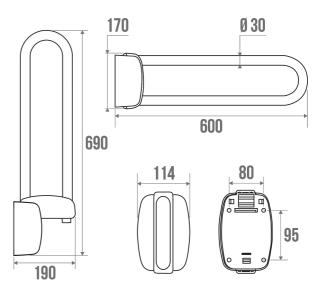

## PRODUCT DESCRIPTION

The CLASSIC 30 mm diameter lift-up bar made of white epoxy aluminium can be installed in the toilet. It locks in an upright position. The base is made of synthetic resin. It is sold alone without a support stand.

### **TECHNICAL DATA**

| Range                        | CLASSIC       |
|------------------------------|---------------|
| Load capacity                | 120 kg        |
| Laboratory Tests             | 225 kg        |
| Made in France               | Yes           |
| Eligible for my Adapt' bonus | Yes           |
| Guarantee                    | 10 years      |
| Medical Works Council        | Yes           |
| Matter                       | Aluminium     |
| Diameter                     | 30 mm         |
| Product Type                 | Lifting Bars  |
| Gencod                       | 3563390488607 |
| Weight                       | 1.809 kg      |
| Colour                       | White         |
| Size                         | 600 mm        |