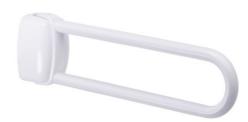

## PRODUCT DESCRIPTION

The CLASSIC 30 mm diameter lift-up bar made of white epoxy aluminium can be installed in the toilet. It locks in an upright position. The base is made of synthetic resin. It is sold alone without a support stand.