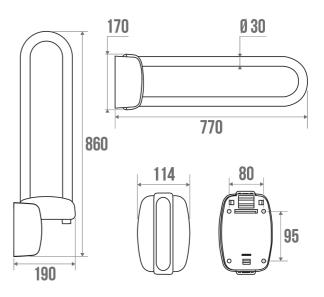

## PRODUCT DESCRIPTION

The CLASSIC 30 mm diameter lift-up bar made of white epoxy aluminium can be installed in the toilet. It locks in an upright position. The base is made of synthetic resin. It is sold alone without a support stand.

#### **TECHNICAL DATA**

| Range                        | CLASSIC       |
|------------------------------|---------------|
| Load capacity                | 120 kg        |
| Laboratory Tests             | 225 kg        |
| Made in France               | Yes           |
| Eligible for my Adapt' bonus | Yes           |
| Guarantee                    | 10 years      |
| Medical Works Council        | Yes           |
| Matter                       | Aluminium     |
| Diameter                     | 30 mm         |
| Product Type                 | Lifting Bars  |
| Gencod                       | 3563390488805 |
| Weight                       | 2.037 kg      |
| Colour                       | White         |
| Size                         | 770 mm        |