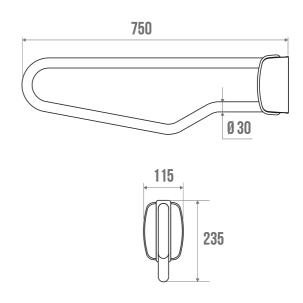

#### **PRODUCT DESCRIPTION**

The CLASSIC 30 mm diameter lift-up bar made of white epoxy aluminium can be installed in the toilet.

It locks in an upright position.

The base is made of synthetic resin.

It is sold alone without a support stand.

#### **TECHNICAL DATA**

| Product Type                 | Lifting Bars  |
|------------------------------|---------------|
| Range                        | CLASSIC       |
| Made in France               | Yes           |
| Eligible for my Adapt' bonus | Yes           |
| Guarantee                    | 1 year        |
| Matter                       | Steel         |
| Diameter                     | 30 mm         |
| Gencod                       | 3563398228601 |
| Weight                       | 2.097 kg      |
| Colour                       | White         |
| Size                         | 750 mm        |