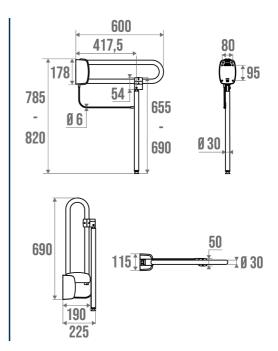

## PRODUCT DESCRIPTION

The CLASSIC 30 mm diameter lift-up bar with support stand made of epoxy aluminium can be installed in the toilet. It locks in an upright position.

The support stand allows height adjustment of 3.5 cm.

The turntable is made of synthetic resin.

image-produit