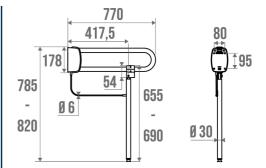

## **PRODUCT DESCRIPTION**

The CLASSIC 30 mm diameter lift-up bar with support stand made of epoxy aluminium can be installed in the toilet. It locks in an upright position. The support stand allows height adjustment of 3.5 cm. The turntable is made of synthetic resin.

TECHNICAL DATA

| Range                        | CLASSIC       |
|------------------------------|---------------|
| Load capacity                | 150 kg        |
| Made in France               | Yes           |
| Eligible for my Adapt' bonus | Yes           |
| Guarantee                    | 10 years      |
| Matter                       | Aluminium     |
| Diameter                     | 30 mm         |
| Product Type                 | Lifting Bars  |
| Gencod                       | 3563390488799 |
| Weight                       | 2.150 kg      |
| Colour                       | White         |
| Size                         | 770 mm        |