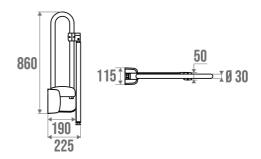

## **PRODUCT DESCRIPTION**

The CLASSIC 30 mm diameter lift-up bar with support stand made of epoxy aluminium can be installed in the toilet. It locks in an upright position. The support stand allows height adjustment of 3.5 cm. The turntable is made of synthetic resin.

TECHNICAL DATA

| Range                        | CLASSIC       |
|------------------------------|---------------|
| Load capacity                | 150 kg        |
| Made in France               | Yes           |
| Eligible for my Adapt' bonus | Yes           |
| Guarantee                    | 10 years      |
| Matter                       | Aluminium     |
| Diameter                     | 30 mm         |
| Product Type                 | Lifting Bars  |
| Gencod                       | 3563390488799 |
| Weight                       | 2.150 kg      |
| Colour                       | White         |
| Size                         | 770 mm        |