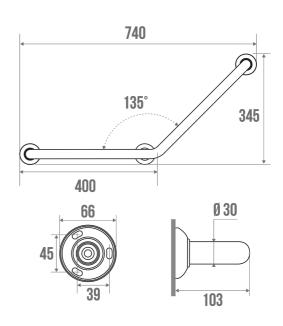

### **PRODUCT DESCRIPTION**

The 135° aluminum angled bar with a diameter of 30 mm can be installed in a toilet or bathtub area.

It allows you to keep your balance while standing or sitting, to get up and to transfer from one support to another.

It has 3 attachment points.

#### **TECHNICAL DATA**

| Range                        | ANTIBACTERIAL |
|------------------------------|---------------|
| Load capacity                | 150 kg        |
| Made in France               | Yes           |
| Eligible for my Adapt' bonus | Yes           |
| Guarantee                    | 10 years      |
| Matter                       | Aluminium     |
| Diameter                     | 30 mm         |
| Product Type                 | Angled bars   |
| Gencod                       | 3563394902703 |
| Weight                       | 0.860 kg      |
| Colour                       | White         |