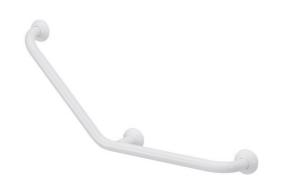

## **ANTIBACTERIAL 135° ANGLED BAR**

White 490270

### **PRODUCT DESCRIPTION**

The 135° aluminum angled bar with a diameter of 30 mm can be installed in a toilet or bathtub area.

It allows you to keep your balance while standing or sitting, to get up and to transfer from one support to another.

Its antibacterial treatment guarantees optimal hygiene by reducing cross-contamination in public spaces.

It is sold with a clip-on sliding shower holder.

The bases and fixing covers are made of polymer.

It has 3 attachment points.