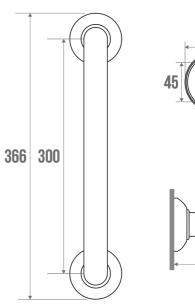

### **PRODUCT DESCRIPTION**

The 30 mm diameter aluminium grab bar can be installed in a shower or bathtub area. It can be positioned vertically, horizontally or 135°.

It allows you to cross the step of a tray or the edge of a bathtub (in an upright position only), to keep your balance in a standing or sitting position, to get up and to transfer from one support to another.

### **TECHNICAL DATA**

| Product Type                 | Straight bars |
|------------------------------|---------------|
| Range                        | ANTIBACTERIAL |
| Load capacity                | 150 kg        |
| Made in France               | Yes           |
| Eligible for my Adapt' bonus | Yes           |
| Guarantee                    | 10 years      |
| Matter                       | Aluminium     |
| Diameter                     | 30 mm         |
| Gencod                       | 3563394901300 |
| Weight                       | 0.420 kg      |
| Colour                       | White         |
| Size                         | 300 mm        |