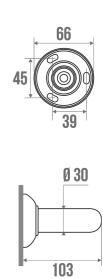

Its antibacterial treatment guarantees optimal hygiene by reducing cross-contamination in public spaces.

The bases and fixing covers are made of polymer.

### **TECHNICAL DATA**

| Product Type                 | Straight bars |
|------------------------------|---------------|
| Range                        | ANTIBACTERIAL |
| Load capacity                | 150 kg        |
| Made in France               | Yes           |
| Eligible for my Adapt' bonus | Yes           |
| Guarantee                    | 10 years      |
| Matter                       | Aluminium     |
| Diameter                     | 30 mm         |
| Gencod                       | 3563394901300 |
| Weight                       | 0.420 kg      |
| Colour                       | White         |
| Size                         | 300 mm        |