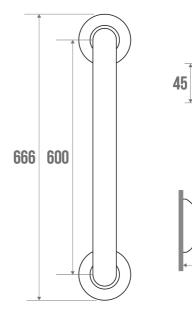

## **PRODUCT DESCRIPTION**

The 30 mm diameter aluminium grab bar can be installed in a shower or bathtub area. It can be positioned vertically, horizontally or  $135^{\circ}$ .

It allows you to cross the step of a tray or the edge of a bathtub (in an upright position only), to keep your balance in a standing or sitting position, to get up and to transfer from one support to another.

## **TECHNICAL DATA**

| Range                        | ANTIBACTERIAL |
|------------------------------|---------------|
| Load capacity                | 150 kg        |
| Made in France               | Yes           |
| Eligible for my Adapt' bonus | Yes           |
| Guarantee                    | 10 years      |
| Matter                       | Aluminium     |
| Diameter                     | 30 mm         |
| Product Type                 | Straight bars |
| Gencod                       | 3563394901607 |
| Weight                       | 0.680 kg      |
| Colour                       | White         |
| Size                         | 600 mm        |

66

39

Ø 30

103