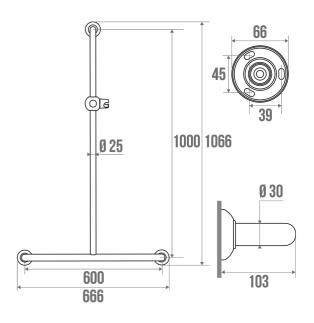

## PRODUCT DESCRIPTION

The aluminium T-bar with a diameter of 30 mm horizontal and 25 mm vertical is mainly installed in a shower area.

It allows you to keep your balance while standing or sitting, to get up and to transfer from one support to another.

Its antibacterial treatment guarantees optimal hygiene by reducing cross-contamination in public spaces.

It is sold with a clip-on sliding shower holder.

The bases and fixing covers are made of polymer.

It is delivered disassembled and has 3 fixing points.

## **TECHNICAL DATA**

| T/L Bars      |
|---------------|
| ANTIBACTERIAL |
| 150 kg        |
| Yes           |
| Yes           |
| 10 years      |
| Aluminium     |
| 31 mm         |
| 3563394903403 |
| 1.300 kg      |
| White         |
|               |