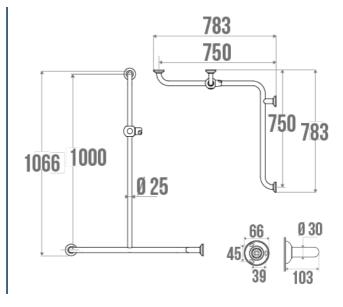

## PRODUCT DESCRIPTION

The 2-wall aluminium corner T-bar with a diameter of 30 mm horizontal and 25 mm vertical is mainly installed in a shower or bathtub area.

It allows you to cross the step of a tray or the edge of a bathtub, to keep your balance in a standing or sitting position, to get up and to transfer from one support to another.

## **TECHNICAL DATA**

| Range                        | ANTIBACTERIAL |
|------------------------------|---------------|
| Load capacity                | 150 kg        |
| Made in France               | Yes           |
| Eligible for my Adapt' bonus | Yes           |
| Guarantee                    | 10 years      |
| Matter                       | Aluminium     |
| Diameter                     | 32 mm         |
| Product Type                 | T/L Bars      |
| Gencod                       | 3563394903601 |
| Weight                       | 1.800 kg      |
| Colour                       | White         |
|                              | •             |