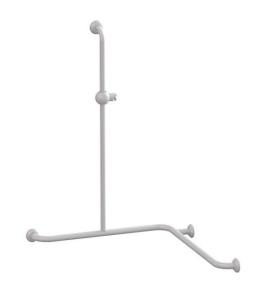

## **ANTIBACTERIAL 2-WALL CORNER T-BAR**

White 490360

## PRODUCT DESCRIPTION

The 2-wall aluminium corner T-bar with a diameter of 30 mm horizontal and 25 mm vertical is mainly installed in a shower or bathtub area.

It allows you to cross the step of a tray or the edge of a bathtub, to keep your balance in a standing or sitting position, to get up and to transfer from one support to another.

Its antibacterial treatment guarantees optimal hygiene by reducing cross-contamination in public spaces.

It is sold with a clip-on sliding shower holder.

The bases and fixing covers are made of polymer.

This bar is reversible for more modularity.

It is delivered disassembled and has 4 fixing points.