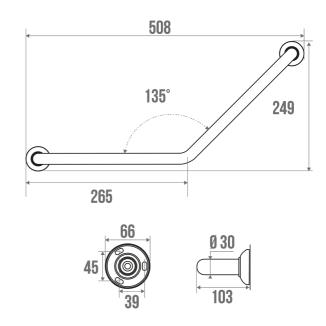

# **ANGLED BAR 135° SOFT**

Grey 049225

### **PRODUCT DESCRIPTION**

The 135° SOFT aluminium elbow bar with a diameter of 30 mm can be installed in a toilet or bathtub area.

It allows you to keep your balance while standing or sitting, to get up and to transfer from one support to another.

### **TECHNICAL DATA**

| Product Type                 | Angled bars   |
|------------------------------|---------------|
| Range                        | SOFT          |
| Load capacity                | 150 kg        |
| Made in France               | Yes           |
| Eligible for my Adapt' bonus | Yes           |
| Guarantee                    | 5 years       |
| Matter                       | Aluminium     |
| Diameter                     | 30 mm         |
| Gencod                       | 3563390492253 |
| Weight                       | 0.554 kg      |
| Colour                       | Grey          |
| Size                         | 265 x 265 mm  |