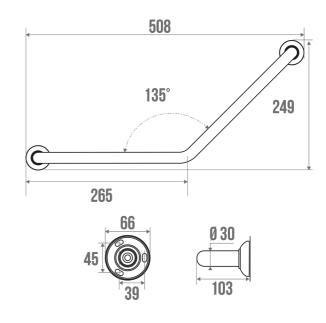

# **ANGLED BAR 135° SOFT**

Mole

049226

### **PRODUCT DESCRIPTION**

The 135° SOFT aluminium elbow bar with a diameter of 30 mm can be installed in a toilet or bathtub area.

It allows you to keep your balance while standing or sitting, to get up and to transfer from one support to another.

### **TECHNICAL DATA**

| Product Type                 | Angled bars   |
|------------------------------|---------------|
| Range                        | SOFT          |
| Load capacity                | 150 kg        |
| Made in France               | Yes           |
| Eligible for my Adapt' bonus | Yes           |
| Guarantee                    | 5 years       |
| Matter                       | Aluminium     |
| Diameter                     | 30 mm         |
| Gencod                       | 3563390492260 |
| Weight                       | 0.554 kg      |
| Colour                       | Mole          |
| Size                         | 265 x 265 mm  |