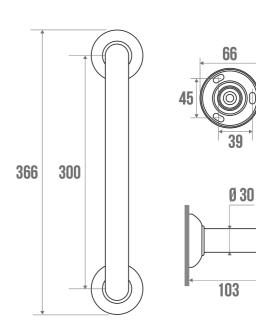

#### **TECHNICAL DATA**

| Range                        | SOFT          |
|------------------------------|---------------|
| Load capacity                | 150 kg        |
| Made in France               | Yes           |
| Eligible for my Adapt' bonus | Yes           |
| Guarantee                    | 5 years       |
| Matter                       | Aluminium     |
| Diameter                     | 30 mm         |
| Product Type                 | Straight bars |
| Gencod                       | 3563390491355 |
| Weight                       | 0.393 kg      |
| Colour                       | Grey          |
| Size                         | 300 mm        |