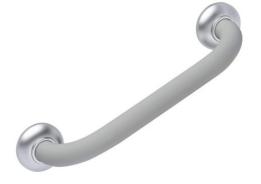

### PRODUCT DESCRIPTION

The 30 mm diameter SOFT aluminium grab bar can be installed in a shower or bathtub area. It can be positioned vertically, horizontally or 135°.

It allows you to cross the step of a tray or the edge of a bathtub (in an upright position only), to keep your balance in a standing or sitting position, to get up and to transfer from one support to another.

It offers a soft and warm touch thanks to its soft coating.

The bases and fixing covers are made of matt chrome-plated synthetic resin.