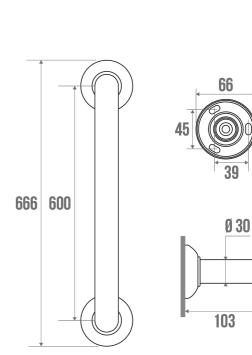

#### **PRODUCT DESCRIPTION**

The 30 mm diameter SOFT aluminium grab bar can be installed in a shower or bathtub area. It can be positioned vertically, horizontally or 135°.

It allows you to cross the step of a tray or the edge of a bathtub (in an upright position only), to keep your balance in a standing or sitting position, to get up and to transfer from one support to another.

# TECHNICAL DATA

| Product Type                 | Straight bars |
|------------------------------|---------------|
| Range                        | SOFT          |
| Load capacity                | 150 kg        |
| Made in France               | Yes           |
| Eligible for my Adapt' bonus | Yes           |
| Guarantee                    | 5 years       |
| Matter                       | Aluminium     |
| Diameter                     | 30 mm         |
| Gencod                       | 3563390491652 |
| Weight                       | 0.449 kg      |
| Colour                       | Grey          |
| Size                         | 600 mm        |